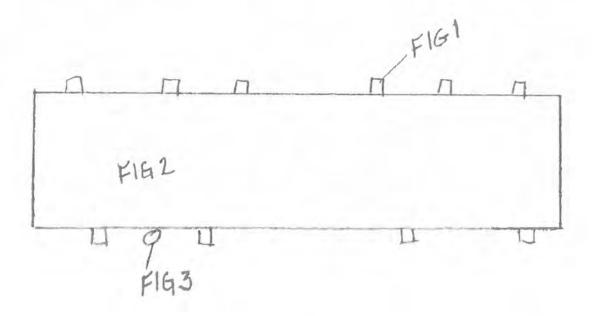

One (1) concrete livestock waste pit measuring 391 ft. (length) x 51 ft. (width) x 8 ft. (depth) with 10 concrete pump out pits approximately 6 ft. (length) x 5 ft. (width) x 8 ft. (depth) and approximately 844 linear feet of Form-a-Drain plastic foundation drainage tile and the slotted concrete portion of flooring over the livestock waste storage structure.

Livestock waste management facilities consisting of:

One (1) concrete livestock waste pit measuring 391 ft. (length) x 51 ft. (width) x 8 ft. (depth) with 10 concrete pump out pits approximately 6 ft. (length) x 5 ft. (width) x 8 ft. (depth) and approximately 844 linear feet of Form-a-Drain plastic foundation drainage tile and the slotted concrete portion of flooring over the livestock waste storage structure.

#### Physical description of pollution control facilities that ARE recommended:

Livestock waste management facilities consisting of:

One (1) concrete livestock waste pit measuring 391 ft. (length) x 51 ft. (width) x 8 ft. (depth) with 10 concrete pump out pits approximately 6 ft. (length) x 5 ft. (width) x 8 ft. (depth) and approximately 844 linear feet of Form-a-Drain plastic foundation drainage tile and the slotted concrete portion of flooring over the livestock waste storage structure.