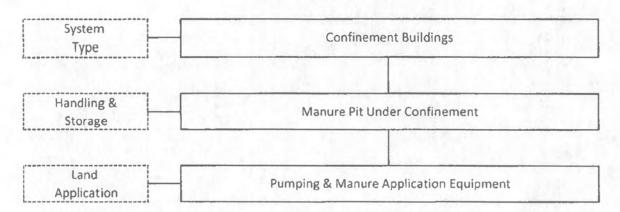

This livestock waste management facility is used to collect, transport, and/or store livestock waste prior to cropland application, and are further described in Exhibit A.

 Section 11-10 of the Property Tax Code, 35 ILCS 200/11-10 (2014), and Section 125.200(a) of the Board's regulations, 35 Ill. Adm. Code 125.200(a), define "pollution control facilities" as:

These livestock waste management facilities are used to collect, transport and/or store livestock wastes prior to cropland application.

These facilities are further described in the enclosed applications and supporting documents.

These livestock waste management facilities are used to collect, transport and/or store livestock wastes prior to cropland application.