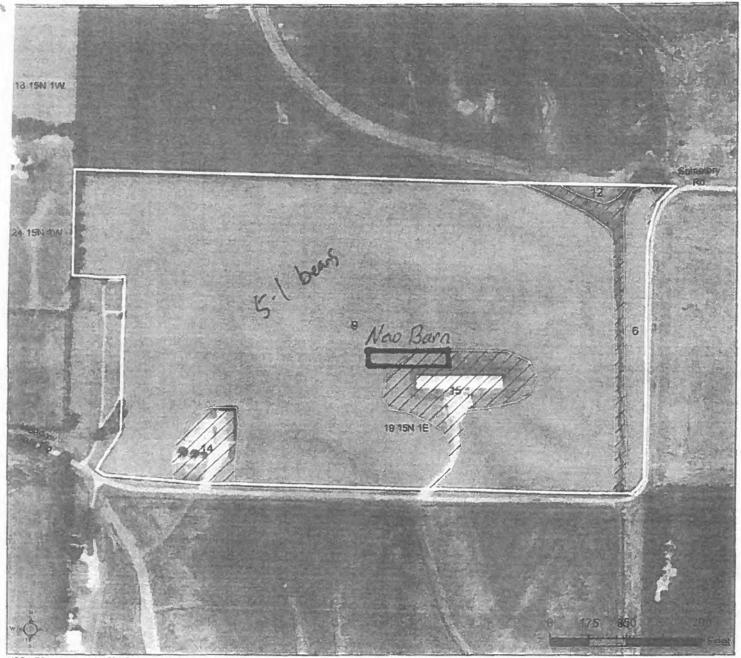

#### Notes:

Illinois EPA Log #: TC-144039 Page 2 of 2

A similar and previously certified structure is on the same property, see PCB 2016-081. Recent aerial imagery was unavailable to show the arrangement of the new structure on-site. Call was placed to applicant to get details and addt'l information may be available at a date after these notes are finalized.

Nothing follows - DRG - (July 8, 2021)

Soa Aerial diagram

BOW IP: W0738150008